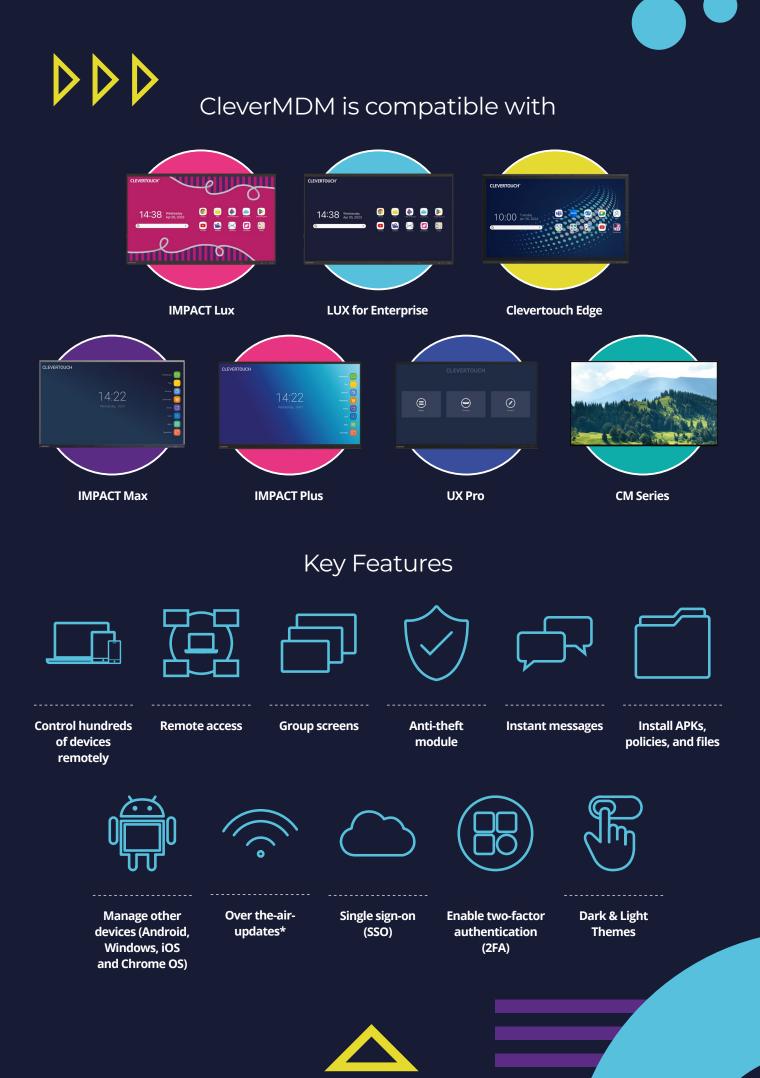

## **Clevertouch Solution MDM features**

| Remote screen control – LIVE 1:1           | Yes |
|--------------------------------------------|-----|
| Remote screen view – LIVE 1:1              | Yes |
| Policy enforcement (Kiosk mode)            | Yes |
| App installation and management            | Yes |
| App and Web white/black list               | Yes |
| Device settings (hardware/OS)              | Yes |
| Power management                           | Yes |
| Advanced messaging *                       | Yes |
| Messaging                                  | Yes |
| File distribution                          | Yes |
| Triggers and alerts                        | Yes |
| Device location                            | Yes |
| Antitheft                                  | Yes |
| Remote commands                            | Yes |
| Device info                                | Yes |
| Grouping                                   | Yes |
| Reports                                    | Yes |
| Geofencing                                 | Yes |
| Workflow *                                 | Yes |
| TeacherView – Distance Learning Platform** | Yes |
| Android for work (Google EMM) *            | Yes |
|                                            |     |

## Management Tools

| SaaS infrastructure. Hosted server array on the Amazon cloud | Yes |
|--------------------------------------------------------------|-----|
| Grouping and filtering                                       | Yes |
| Device info                                                  | Yes |
| Device location, including location history                  | Yes |
| Power management, turn off, restart etc.                     | Yes |
| User management                                              | Yes |
| Triggers (Geo-fencing, time, Wi-Fi)                          | Yes |
| Tasks                                                        | Yes |
| Software distribution, updates and silent installation       | Yes |
| File distribution                                            | Yes |
| Policies, whitelist and blacklist websites and apps          | Yes |
| Kiosk mode                                                   | Yes |
| Secured browser                                              | Yes |
| Device settings                                              | Yes |
| Messaging                                                    | Yes |
| Workflow                                                     | Yes |
| Usage reports                                                | Yes |
| Apple DEP/VPP                                                | Yes |
| Google EMM enrollment                                        | Yes |
| Remote screen control                                        | Yes |
| Advanced messaging module                                    | Yes |
|                                                              |     |