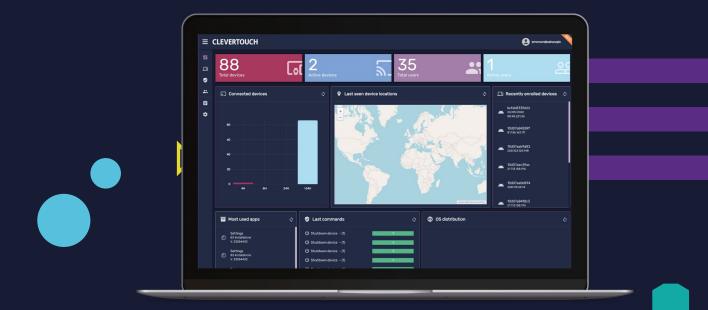

## CleverMDM

Total control of your organisation in just one click with our innovative Mobile Device Management software.

View multiple or individual screens in real time to edit screen settings and run diagnostics at the end of the day. Shut down all your screens with a single click or permanently wipe data from your fleet all without the need to leave your desk. A unique feature only available to Clevertouch MDM.

We have partnered with leading MDM specialists, Radix Technologies, to consolidate all of your organisation's displays into one management system.