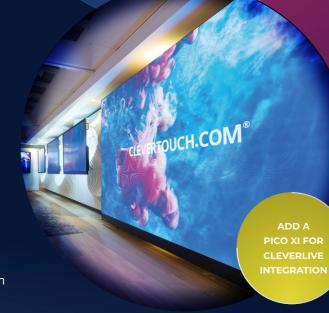

## CleverWall

Sizes: 120" | 138" | 150" | 165" | 180" | 199" | 220" | 249" | 299" Learn More

Download the specs

#### Elevate your customer experience through our LED Video Wall Solution.

Immerse customers in superior picture quality, enhanced audio, and a world-class standard of reliability. CleverWall is a simple set up, complete with built-in speakers and processors. High-performance, commercial-grade, directview LED displays, boasting pixel pitches ranging from 1.2mm to 2.4mm, tailored to suit any environment.

Stunning picture quality

**Quick Install** 

All-in-one solution