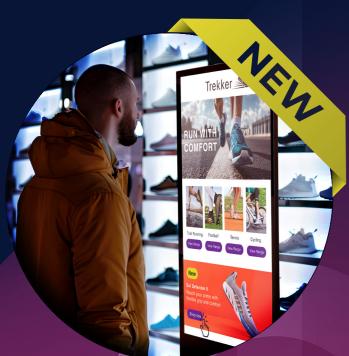

### **CM Totem**

Sizes: 49" | 55" **Full Screen Content**  Learn More

Download the specs

#### Introducing our state-of-the-art CM Totem

CM Totem seamlessly integrates cutting-edge technology with modern aesthetics. Its sleek and elegant design ensures it complements any environment, from bustling retail spaces to corporate lobbies. With vibrant displays that showcase dynamic content, including videos, images, and interactive elements, CM Totem delivers an immersive and engaging experience that leaves a lasting impression.

Free-standing

All-in-one, full-screen content

Sleek and slim