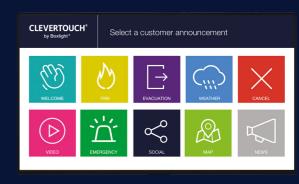

#### One-tap Action Triggers

- Use a personal device or the team tablet to change the displays.
- Create content based on common occurrences and assign them a trigger icon.
- Deploy pre-set messages with one touch.
- Revert back to normal content with a single tap.
- React to changes in demographics, weather, time of day and other pertinent operational adjustments, ensuring that your display remains a relevant and captivating platform at all time.

Fire Drills Welcome Messages

Menu Changes

Special Offers

#### Alerts and Announcements

- Create fullscreen emergency alerts or informative announcements
- Schedule them ahead of time or in real time
- The message will override whatever is being viewed on your display
- Messages can be cancelled by tapping the screen
- Choose to set the announcement for a period of time, or leave on-screen until it is manually cancelled