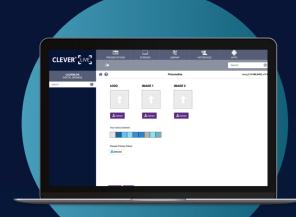

## Content Management System

CleverLive Digital Signage is a cloud platform enabling you to create, edit and update from any location, anywhere in the world.

The easy to use interface includes 100's of designed templates to ensure you improve the experience and engagement of your audience.

#### Personalise

Upload your logo, brand images and select your brand colours. With one click you'll see our fabulous templates personalised with your brand identity.