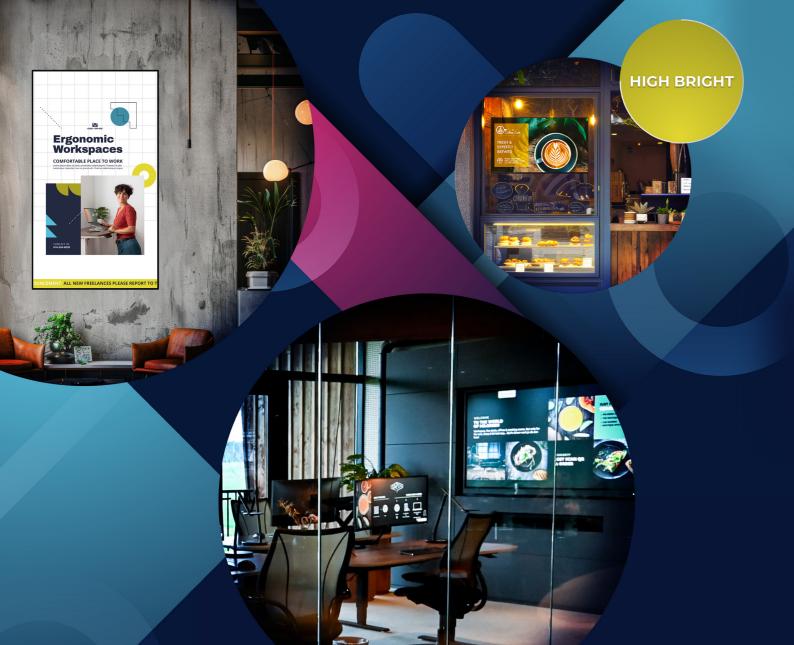

## Unlocking Interactive Possibilities

In today's fast-paced world, capturing and retaining your audience's attention is a constant challenge. Digital signage has emerged as a powerful tool to not only engage your viewers but also to convey vital information effectively.

Where interaction and information are paramount, harnessing the power of one-tap action triggers, QR integration, and dynamic digital signage is the key to creating memorable and engaging experiences for your audience.

#### One-tap Action Triggers

- Use a personal device or the team tablet to change the displays.
- Create content based on common occurrences and assign them a trigger icon.
- Deploy pre-set messages with one touch.
- Revert back to normal content with a single tap.
- React to changes in demographics, weather, time of day and other pertinent operational adjustments, ensuring that your display remains a relevant and captivating platform at all time.

Fire Drills Welcome Messages

Menu Changes

Special Offers

#### QR integration

- CleverLive's QR code generator enables your audience to control the display via their mobile device.
- Scanning the QR code with a mobile device reveals a customised interface with virtual buttons linked to your creative content. Selecting a virtual button empowers the audience to engage and control what is displayed from your content range.
- · Gives a more immersive viewing experience.
- · Facilitates discussions between people present.
- Essentially, transforms your mobile device into a remote control for the big screen.
- The interface is replaced by your choice of URL so you can continue to engage with your audience when they finish viewing the content on screen.

#### Alerts and Announcements

- Create fullscreen emergency alerts or informative announcements
- Schedule them ahead of time or in real time
- The message will override whatever is being viewed on your display
- Messages can be cancelled by tapping the screen
- Choose to set the announcement for a period of time, or leave on-screen until it is manually cancelled