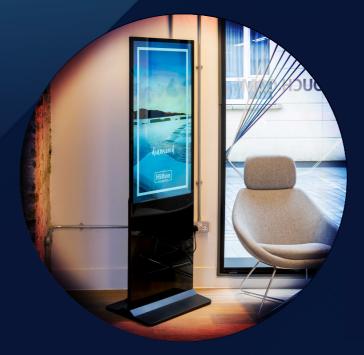

### **CM Totem**

Sizes: 49" | 55" **Full Screen Content**  Learn More

Download the specs

#### Introducing our state-of-the-art CM Totem

CM Totem seamlessly integrates cutting-edge technology with modern aesthetics. Its sleek and elegant design ensures it complements any environment, from bustling retail spaces to corporate lobbies. With vibrant displays that showcase dynamic content, including videos, images, and interactive elements, CM Totem delivers an immersive and engaging experience that leaves a lasting impression.

Free-standing

All-in-one, full-screen content

Sleek and slim