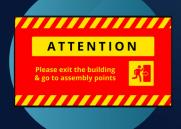

#### Alerts and Announcements

- Create fullscreen emergency alerts or informative announcements
- Schedule them ahead of time or in real time
- The message will override whatever is being viewed on your display
- Messages can be cancelled by tapping the screen
- Choose to set the announcement for a period of time, or leave on-screen until it is manually cancelled