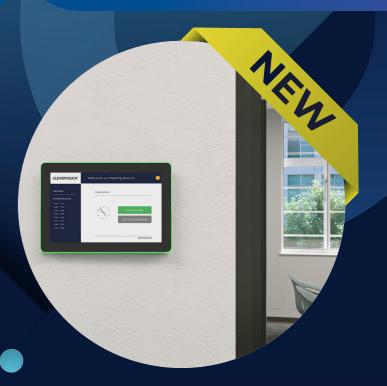

#### Download the specs

Integrate CleverLive Rooms 2 with your desktop calendar to book and manage your meeting room spaces.

See meeting room availability at a glance with CleverLive Rooms 2. Inbuilt reporting delivers a live calendar display of all meeting rooms which can be broadcast on large format displays around the building.

## CleverLive Rooms 2

ProTect Media Player

Learn More

Learn More

Pico XI

Download the specs

Download the specs

ProTect Media Player & Pico XI